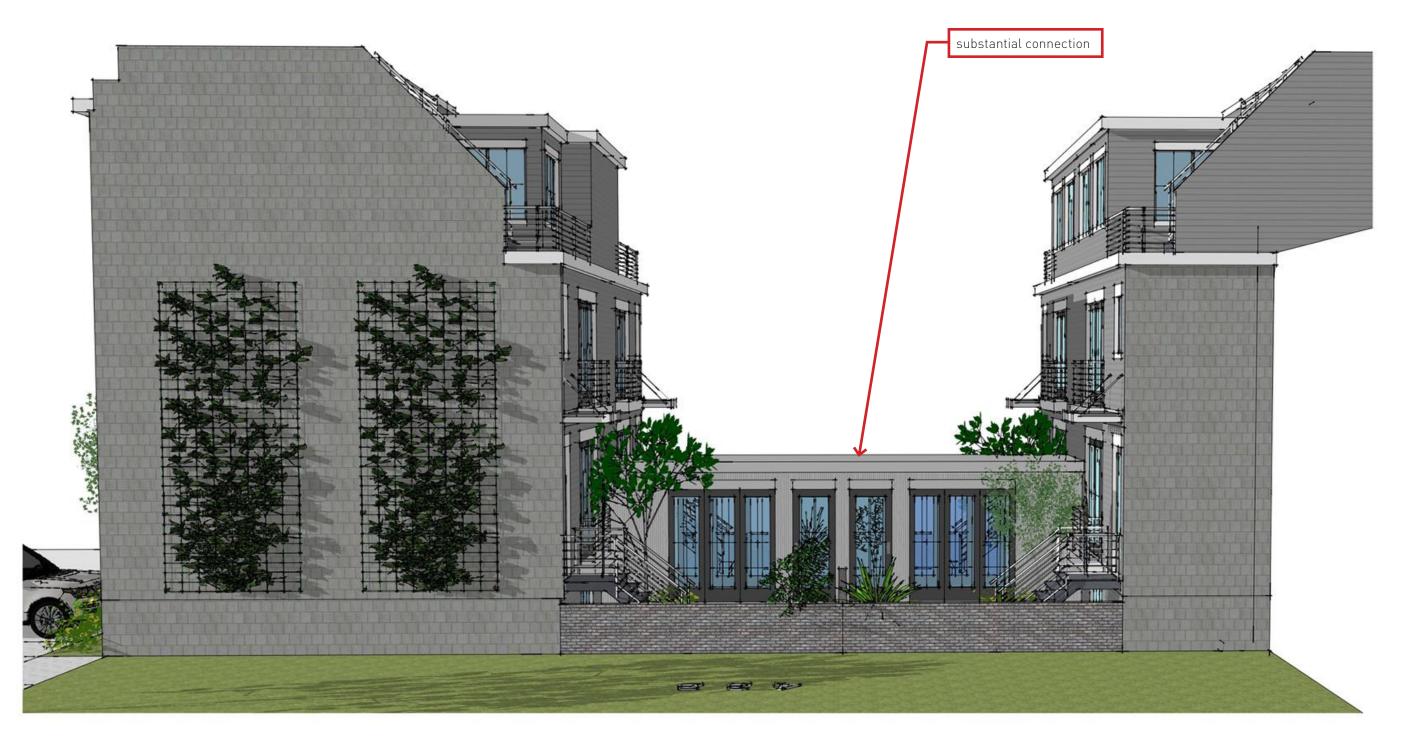

## 831 ROCK CREEK CHURCH ROAD WASHINGTON DC

The attached draqwing is the exclusive property of Arcadia Design and is protected under the United States and International Copyright laws. The image may not be reproduced, copied, transmitted or manipulated without the written permission of Arcadia Design. Use of any image as the basis for another photographic concept or illustration (digital, artist rendering or alike) is a violation of the United States and International Copyright laws.

All images are copyrighted © 1990 - 2013 Arcadia Design.

### approved 831 Rock Creek Church Road WASHINGTON DC

#### REVISED 10/14/2016

substantial connection

# approved permit - april 2017 (B1702214)

A R C A D I A D E S I G N 1737 J O H N S O N A V E N W W A S H I N G T O N D C 2 0 0 9 jfoster@arcadiadesign-dc.com 202-234-8222

The attached draqwing is the exclusive property of Arcadia Design and is protected under the United States and International Copyright laws. The image may not be reproduced, copied, transmitted or manipulated without the written permission of Arcadia Design. Use of any image as the basis for another photographic concept or illustration (digital, artist rendering or alike) is a violation of the United States and International Copyright laws.