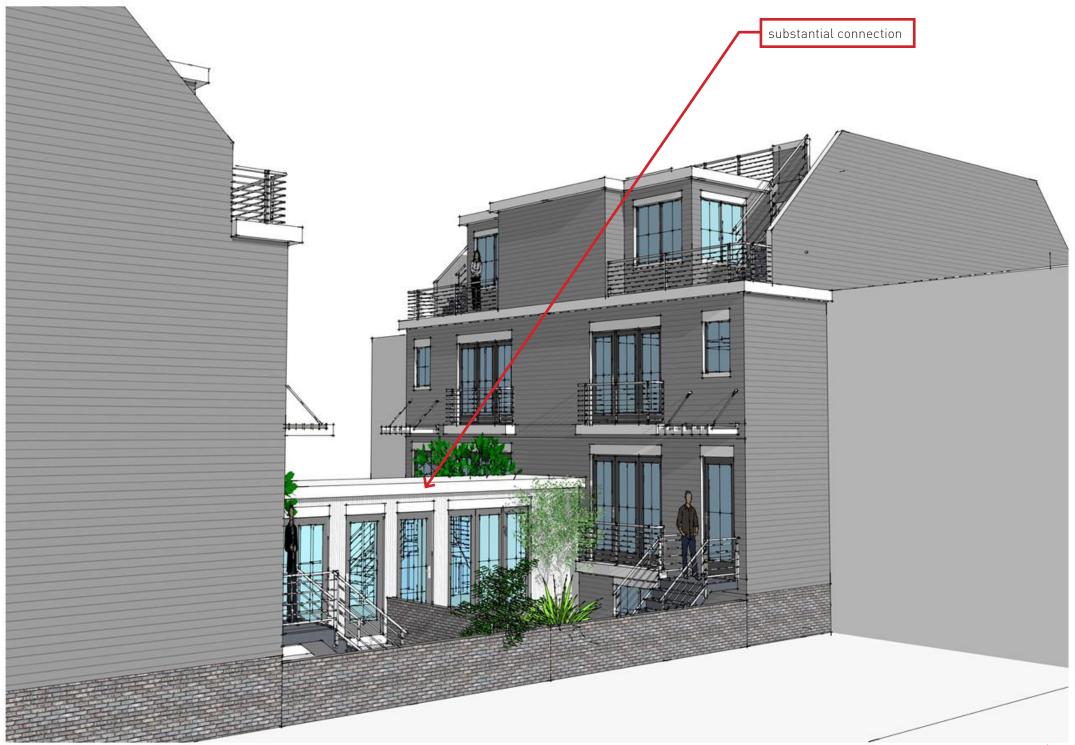

## 831 ROCK CREEK CHURCH ROAD WASHINGTON DC

The attached draqwing is the exclusive property of Arcadia Design and is protected under the United States and International Copyright laws. The image may not be reproduced, copied, transmitted or manipulated without the written permission of Arcadia Design. Use of any image as the basis for another photographic concept or illustration (digital, artist rendering or alike) is a violation of the United States and International Copyright laws.

All images are copyrighted © 1990 - 2013 Arcadia Design.

### approved 831 Rock Creek Church Road WASHINGTON DC

#### REVISED 10/14/2016

substantial connection

# approved permit - april 2017 (B1702214)

A R C A D I A D E S I G N 1737 J O H N S O N A V E N W W A S H I N G T O N D C 2 0 0 9 jfoster@arcadiadesign-dc.com 202-234-8222

The attached draqwing is the exclusive property of Arcadia Design and is protected under the United States and International Copyright laws. The image may not be reproduced, copied, transmitted or manipulated without the written permission of Arcadia Design. Use of any image as the basis for another photographic concept or illustration (digital, artist rendering or alike) is a violation of the United States and International Copyright laws.