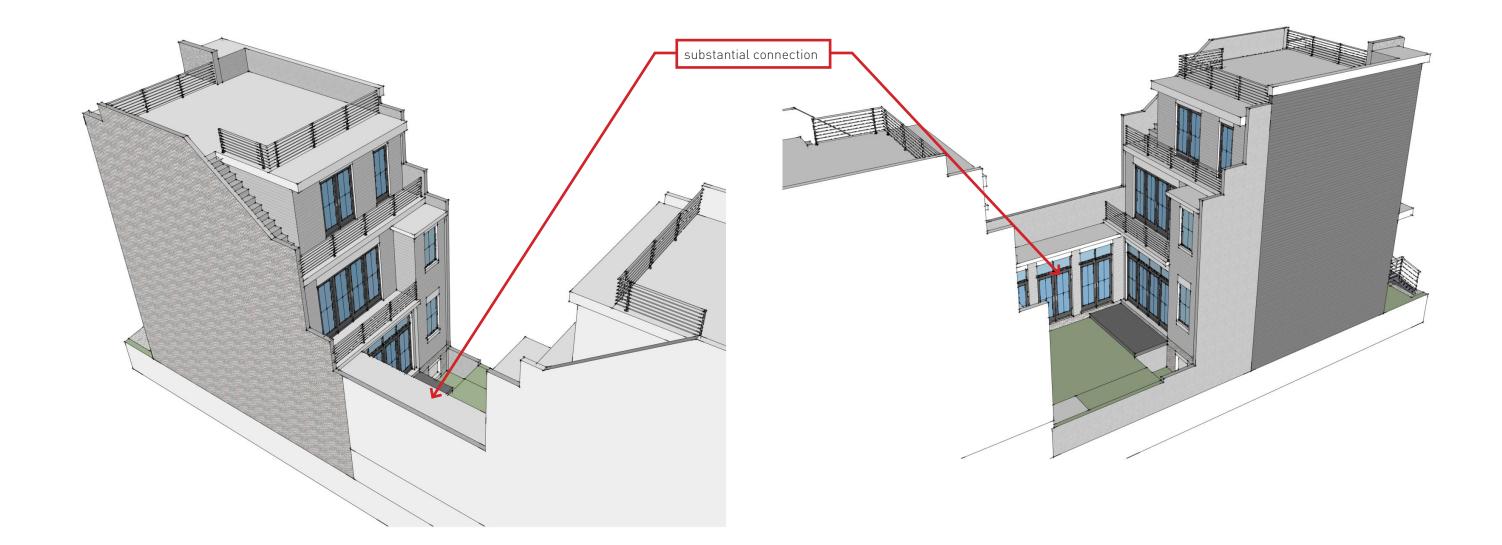

## 831 ROCK CREEK CHURCH ROAD WASHINGTON DC

The attached draqwing is the exclusive property of Arcadia Design and is protected under the United States and International Copyright laws. The image may not be reproduced, copied, transmitted or manipulated without the written permission of Arcadia Design. Use of any image as the basis for another photographic concept or illustration (digital, artist rendering or alike) is a violation of the United States and International Copyright laws.

### approved 831 Rock Creek Church Road WASHINGTON DC

#### REVISED 10/14/2016

substantial connection

## 831 ROCK CREEK CHURCH ROAD WASHINGTON DC