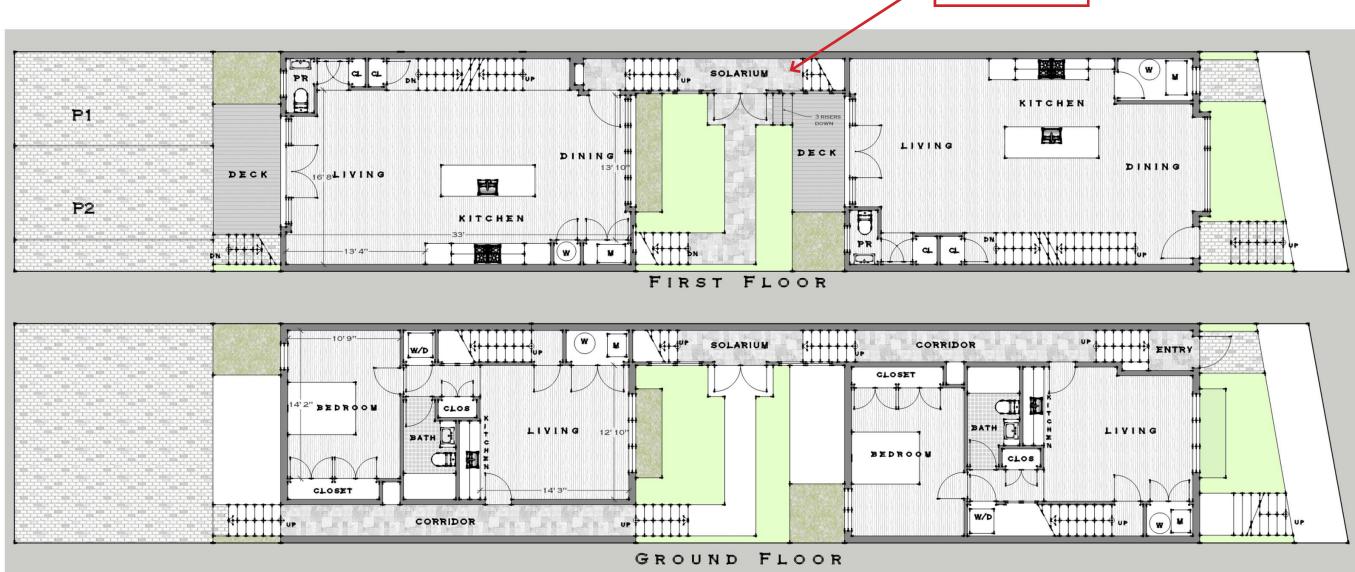

#### PROPOSAL FOR 429 & 431 QUINCY STREET NW 1737 JOHNSON AVE NW WASHINGTON DC

**REVISED 7-18-17** 

#### approved - july 2017 (BZA 19524) ARCADIA DESIGN WASHINGTON DC 20009 jfoster@arcadiadesign-dc.com Board of Zoning 202 justment2 District of Columbia CASE NO 1955

precedents | 429-431 dumey 16

The attached dragwing is the exclusive property of Arcadia Design and is protected under the United States and International Copyright laws. The image may not be reproduced, copied, transmitted or manipulated without the written permission of Arcadia Design. Use of any image as the basis for another photographic concept or illustration (digital, artist rendering or alike) is a violation of the United States and International Copyright laws.